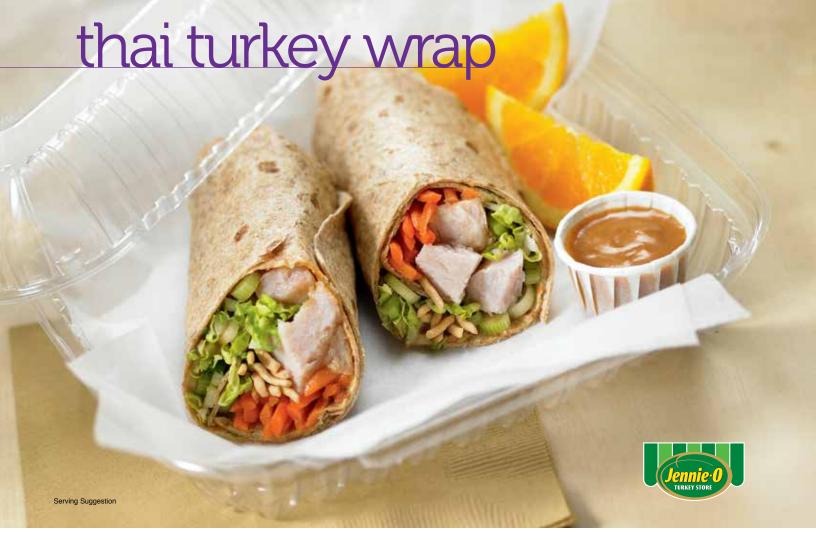

## thai turkey wrap

portion size: 1 wrap

| In ava di anta                          | 50 Servings   |              | 100 Servings   |               | Directions                                                                                                                                                                          |  |
|-----------------------------------------|---------------|--------------|----------------|---------------|-------------------------------------------------------------------------------------------------------------------------------------------------------------------------------------|--|
| Ingredients                             | Measure Weigh |              | Measure Weight |               |                                                                                                                                                                                     |  |
| Whole grain tortilla, 10" (62g)         | 50 ea.        |              | 100 ea.        |               | 1. Lay out tortillas.                                                                                                                                                               |  |
| Thai peanut sauce                       | 1 qt. 1½ c.   |              | 2 qts. 3 c.    |               | Spread 1 tbsp. of sauce on each tortilla.                                                                                                                                           |  |
| Chunked Turkey W/D FC, #6447-20, thawed |               | 9 lbs. 6 oz. |                | 18 lbs.12 oz. |                                                                                                                                                                                     |  |
| Cabbage, shredded                       | 3 qts. ½ c.   | 2 lbs.       | 1 gal. 7 c.    | 4 lbs.        |                                                                                                                                                                                     |  |
| Carrots, shredded                       | 3 qts. ½ c.   | 2 lbs. 9 oz. | 1 gal. 7 c.    | 5 lbs. 2 oz.  |                                                                                                                                                                                     |  |
| Green onions, sliced fine               | 31/4 c.       | 14 oz.       | 1 qt. 2½ c.    | 1 lb. 12 oz.  | <ol> <li>Roll up tightly, folding in ends of tortilla like burrito. Cut in half<br/>diagonally. Wrap so cut sides show. Hold chilled at 40°F. or belo<br/>until service.</li> </ol> |  |
| Chow mein noodles, crunchy              | 31/4 c.       | 71/4 oz.     | 1 qt. 2½ c.    | 14½ oz.       |                                                                                                                                                                                     |  |
|                                         |               |              |                |               | until out vice.                                                                                                                                                                     |  |